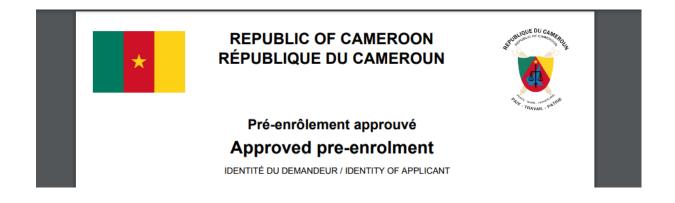

#### 3) Processing the request

It is carried out by the Diplomatic Mission or the Consular Post that is legally competent or geographically close. For applicants from areas far from the Posts and where there is no coverage, an online visa issuance authorization with a QR Code closes this phase. For those residing in the city where the competent Post is located, an automatically generated notification is sent to them by email or SMS to make an appointment for the biometric enrollment formality. Either procedure takes place within 72 hours after pre-enrollment. This period is 24 hours in the context of an express procedure. The document containing the QR Code is illustrated as follows: