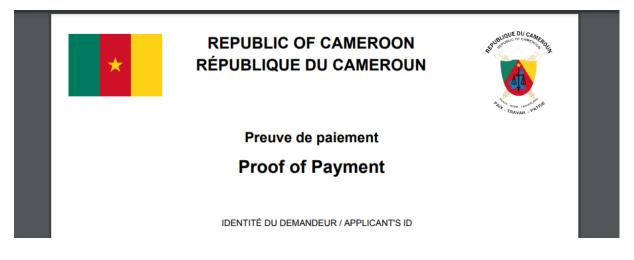

#### 2) Payment of fees online

It is done via various methods including: Master card and Visa. Following this operation, the applicant receives a notification of the proof of payment by email or SMS a few minutes later. If you do not receive it in your email, please check your spam. If you have not received anything in your spam, go to the page for managing your visa applications to download your proof of payment. This document is illustrated as follows: